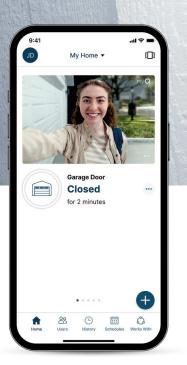

## New myQ Video Keypad **Visibility to your** real front door

The myQ Video Keypad allows homeowners to monitor and control access to the busiest door of their home. Innovative features give users peace of mind that they know who is coming and going from their home — and when.

### ጎ» Meaningful Notifications

Receive real-time notifications and view history of when your garage has been accessed.

### Visual Confirmation

Live stream HD video. Record and store footage for up to 30 days with a myQ<sup>®</sup> Video Storage Plan.