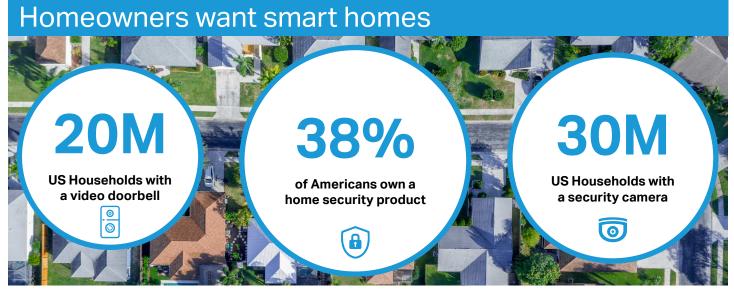

### 83% of US homes have attached garages which for many is the main entry point to the home:

- Homeowners: 70%
- Friends and family: 35%
- Service providers: 29%

Personalized Access

Create unique PIN codes and schedule access for family, guests, and service providers.