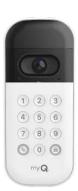

## New myQ Video Keypad **Visibility to your** real front door

The myQ Video Keypad allows homeowners to monitor and control access to the busiest door of their home. Innovative features give users peace of mind that they know who is coming and going from their home — and when.

#### **Basy Installation**

Wireless setup with rechargeable battery and integrated Bluetooth® for fast Wi-Fi® provisioning.

### **3** Easy Installation

Wireless installation makes video keypads as quick to mount as traditional keypads. Integrated Bluetooth enables fast Wi-Fi provisioning.

© 2023 The Chamberlain Group LLC.

All Rights Reserved. myQ and the myQ logo are registered trademarks of The Chamberlain Group LLC. Patents and patents pending. This product and the software contained herein are ©2011, 2015-2017, 2019 The Chamberlain Group LLC.